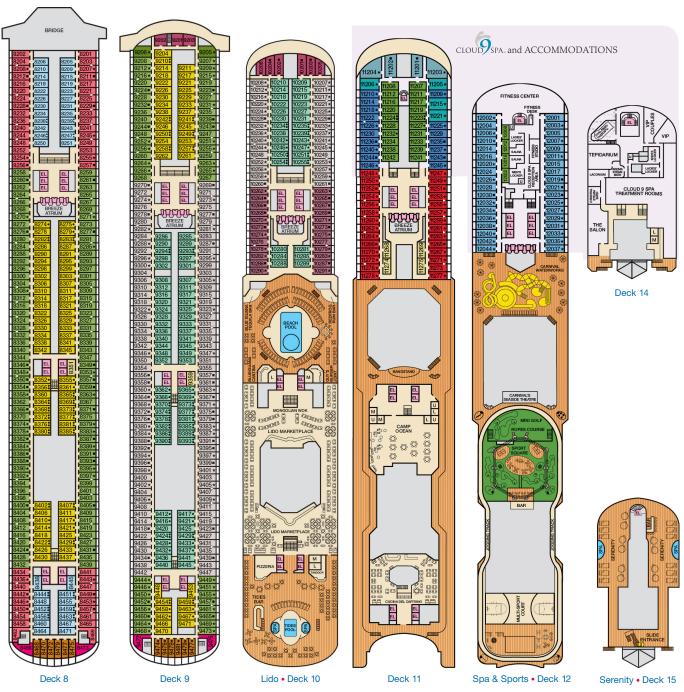

## **ACCOMMODATIONS SYMBOL LEGEND**

- ▲ Twin Bed and Single Sofa Bed
- ★ 2 Twin Beds (convert to King) and Single Sofa Bed
- 2 Twin Beds (convert to King) and 1 Upper Pullman
- 2 Twin Beds (convert to King) and 2 Upper Pullmans
- 2 Twin Beds (convert to King), Single Sofa Bed and 1 Upper Pullman
- † 2 Twin Beds (convert to King) and Double Sofa Bed ♥ 2 Twin Beds (convert to King), Single Sofa Bed and
- 2 Upper Pullmans. Beds do not convert to King when both Upper Pullmans in use.
- Stateroom with 2 Porthole Windows Connecting staterooms (ideal for families and groups of
- \* Twin Beds do not convert to a King Bed. U Unisex Wheelchair Accessible Restroom
- Junior Suites with obstructed views: 9205, 9206.
- All accommodations are non-smoking.
- Accessible staterooms are available for guests with disabilities. Please contact Guest Access Services at 1-800-438-6744 ext. 70025 for details, or visit http://www carnival.com/about-carnival/special-needs.aspx.