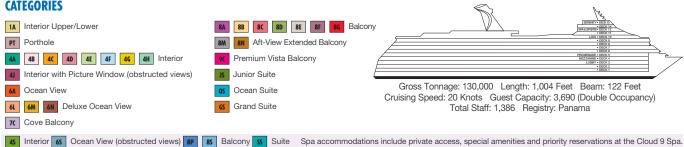

## **ACCOMMODATIONS SYMBOL LEGEND**

- ▲ Twin Bed and Single Sofa Bed
- ★ 2 Twin Beds (convert to King) and Single Sofa Bed
- 2 Twin Beds (convert to King) and 1 Upper Pullman
- 2 Twin Beds (convert to King) and 2 Upper Pullmans
- 2 Twin Beds (convert to King), Single Sofa Bed and 1 Upper Pullman
- † 2 Twin Beds (convert to King) and Double Sofa Bed ♥ 2 Twin Beds (convert to King), Single Sofa Bed and
- 2 Upper Pullmans. Beds do not convert to King when both Upper Pullmans in use.
- Stateroom with 2 Porthole Windows Connecting staterooms (ideal for families and groups of
- \* Twin Beds do not convert to a King Bed. U Unisex Wheelchair Accessible Restroom
- Junior Suites with obstructed views: 9205, 9206.
- All accommodations are non-smoking.
- Accessible staterooms are available for guests with disabilities. Please contact Guest Access Services at 1-800-438-6744 ext. 70025 for details, or visit http://www carnival.com/about-carnival/special-needs.aspx.