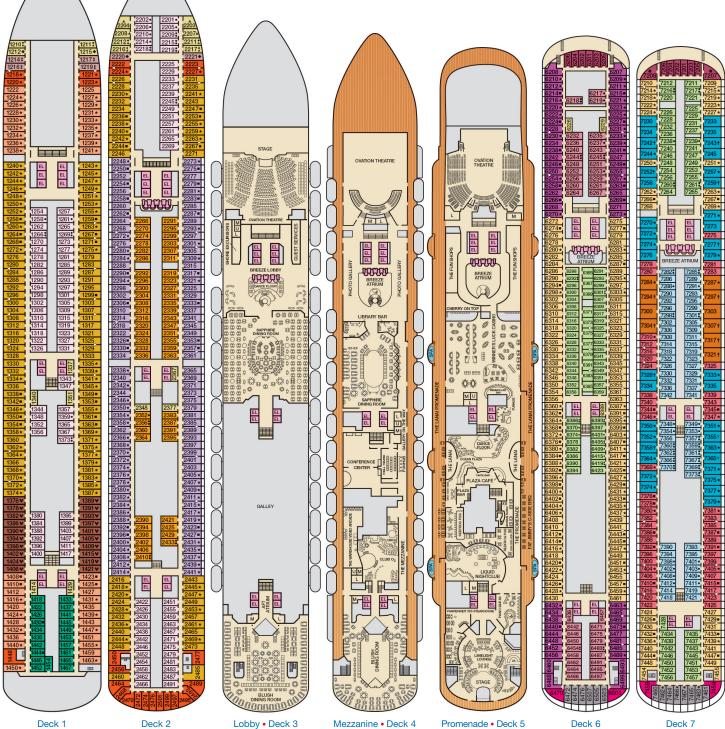

## **ACCOMMODATIONS SYMBOL LEGEND**

- ▲ Twin Bed and Single Sofa Bed
- ★ 2 Twin Beds (convert to King) and Single Sofa Bed
- 2 Twin Beds (convert to King) and 1 Upper Pullman
- 2 Twin Beds (convert to King) and 2 Upper Pullmans
- 2 Twin Beds (convert to King), Single Sofa Bed and 1 Upper Pullman
- † 2 Twin Beds (convert to King) and Double Sofa Bed ♥ 2 Twin Beds (convert to King), Single Sofa Bed and
- 2 Upper Pullmans. Beds do not convert to King when both Upper Pullmans in use.
- Stateroom with 2 Porthole Windows Connecting staterooms (ideal for families and groups of
- \* Twin Beds do not convert to a King Bed. U Unisex Wheelchair Accessible Restroom
- Junior Suites with obstructed views: 9205, 9206.
- All accommodations are non-smoking.
- Accessible staterooms are available for guests with disabilities. Please contact Guest Access Services at 1-800-438-6744 ext. 70025 for details, or visit http://www carnival.com/about-carnival/special-needs.aspx.