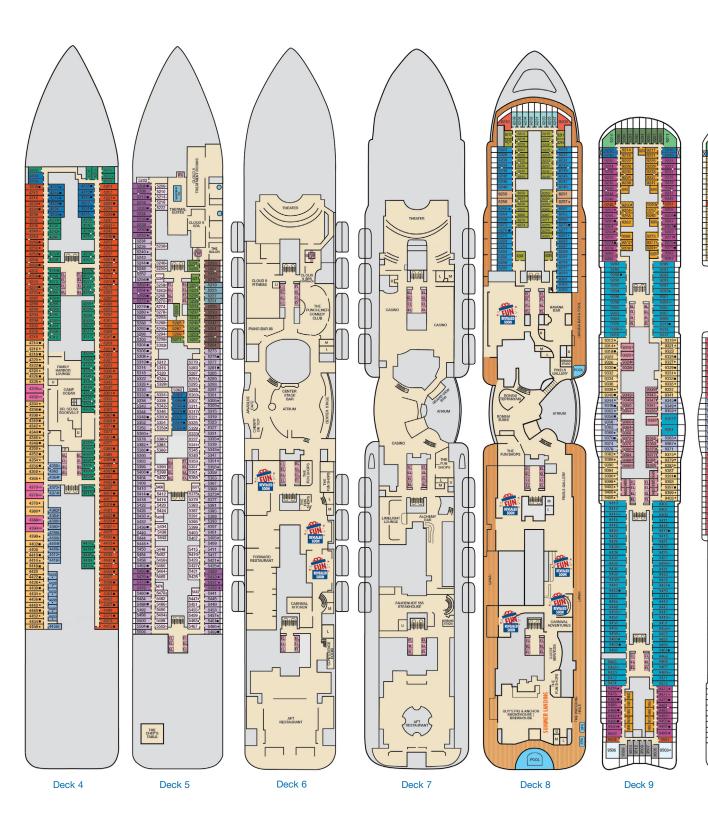

10321+

10369 10365 10361

10379: 10383: 10387:

**A** 

10492

Deck 10

| Cloud 9 Spa Accommodations 45 47 Interior 65 Ocean View 75 Cove Balcony 89 Balcon |
|-----------------------------------------------------------------------------------|
|                                                                                   |
| Family Harbor Accommodations 🖪 Interior 🖪 Ocean View 🗭 Ocean View Suite           |
|                                                                                   |
| Havana Accommodations HA Interior HE Cabana HG Havana Extended Cabana HS Cabana   |
|                                                                                   |