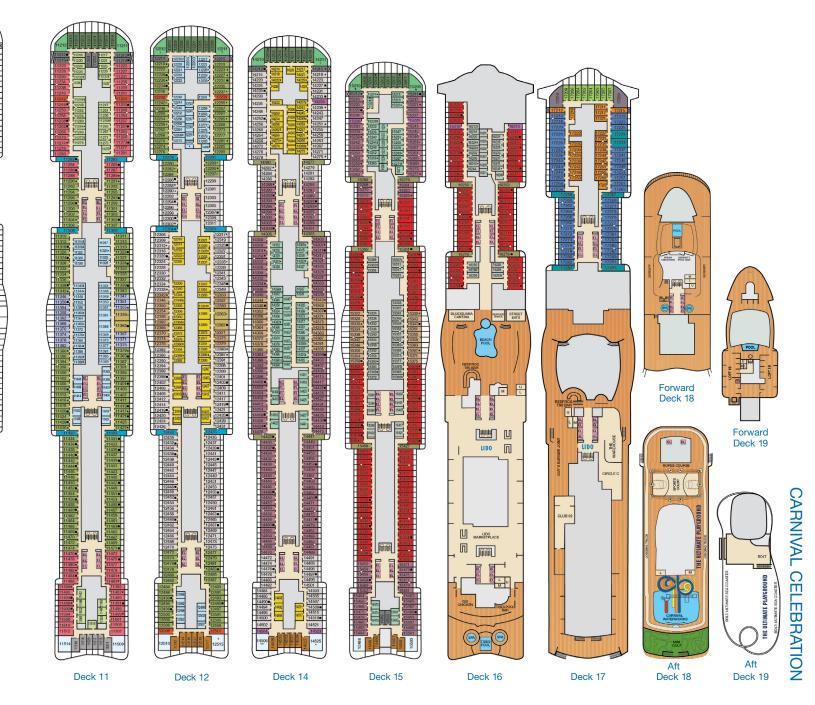

10321+

10369 10365 10361

10379: 10383: 10387:

**A** 

10492

Deck 10

| Cloud 9 Spa Accommodations 45 47 Interior 65 Ocean View 75 Cove Balcony 89 Balcon |
|-----------------------------------------------------------------------------------|
|                                                                                   |
| Family Harbor Accommodations 🖪 Interior 🖪 Ocean View 🗭 Ocean View Suite           |
|                                                                                   |
| Havana Accommodations HA Interior HE Cabana HG Havana Extended Cabana HS Cabana   |
|                                                                                   |